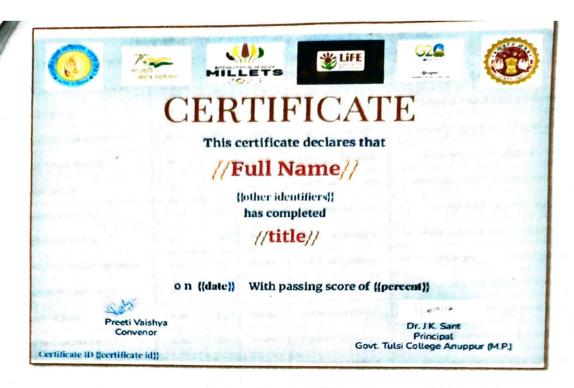

E-mail: hegtdcano@mp.gov.in

**2**9893076404

ऑनलाइन प्रश्नोत्तरी प्रतियोगिता में 65% से अधिक अंक प्राप्त करने वाले विद्यार्थियों को प्राप्त ई – प्रमाण पत्र

Distt. Anuppur (M.P.)

Affiliated to Awadhesh Pratap Singh University Rewa (MP)