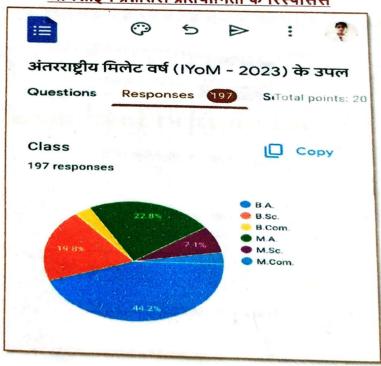

## ऑनलाइन प्रश्नोत्तरी प्रतियोगिता के रिस्पोंसेस

Govt. Tulsi College Anuppur Dist. Anuppur (M.P.)

Affiliated to Awadhesh Pratap Singh University Rewa (MP)

Registered Under Section 2 (F) & 12 (B) of UGC Act

तृतीय स्थान प्राप्त किया। साथ ही विज्ञान कला एवं वाणिज्य संकाय के लगभग 197 विद्यार्थियों ने ऑनलाइन प्रश्नोत्तरी प्रतियोगिता में प्रतिभागिता की।