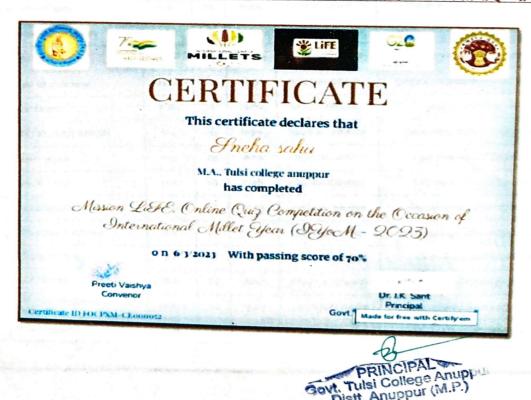

E-mail: hegtdcano@mp.gov.in

**2**9893076404

ऑनलाइन प्रश्नोत्तरी प्रतियोगिता में 65% से अधिक अंक प्राप्त करने वाले विद्यार्थियों को प्राप्त ई – प्रमाण पत्र

Distt. Anuppur (M.P.)

Affiliated to Awadhesh Pratap Singh University Rewa (MP)

## Affiliated to Awadhesh Pratap Singh University Rewa (MP)

Registered Under Section 2 (F) & 12 (B) of UGC Act

E-mail: hegtdcano@mp.gov.in

| 4  | Reshu gupta              | M.A.   | 20 | 100.0% | FOCPXM-CE000032 | mg8645621@gmail.com             |
|----|--------------------------|--------|----|--------|-----------------|---------------------------------|
| 28 | Atul Kumar saket         | BA     | 20 | 100.0% | FOCPXM-CE000033 | atulsaket07610761@gmail.com     |
| 29 | Mansee singh goutam      | B.Sc.  | 13 | 65.0%  | FOCPXM-CE000034 | ms1840636@gmail.com             |
| 30 | SHIVAM VIRAT             | M.A.   | 13 | 65.0%  | FOCPXM-CE000035 | shivamvirat79@gmail.com         |
| 31 | Paro vishwakama          | M.A.   | 14 | 70.0%  | FOCPXM-CE000036 | vishwakarmaparo801@gmail.com    |
| 32 | Jaiprakash               | B.A.   | 20 | 100.0% | FOCPXM-CE000037 | jaiprakashkewat12@gmail.com     |
| 33 | Siddhi gautam            | B.A.   | 14 | 70.0%  | FOCPXM-CE000038 | gautamsiddhi017@gmail.com       |
| 34 | Santosh Kurnar kewat     | B.Sc.  | 15 | 75.0%  | FOCPXM-CE000039 | santoshkumarkewat455@gmail.com  |
| 35 | Monu singh               | M.A.   | 13 | 65.0%  | FOCPXM-CE000040 | singhrajendra328@gmail.com      |
| 36 | Tejpratap Singh          | B.A.   | 13 | 65.0%  | FOCPXM-CE000041 | tejpratapmaravi476@gmail.com    |
| 37 | Jyoti Baiga              | B.A.   | 19 | 95.0%  | FOCPXM-CE000042 | jyotibaiga53@gmail.com          |
| 38 | Lalji kewat              | M.A.   | 13 | 65.0%  | FOCPXM-CE000043 | kewatlaljikewat@gmail.com       |
| 39 | Santoshi rathour         | B.A.   | 14 | 70.0%  | FOCPXM-CE000044 | santoshir125@gmail.com          |
| 40 | Archna tiwari            | B.A.   | 19 | 95.0%  | FOCPXM-CE000045 | tiwariarchna219@gmail.com       |
| 41 | SHUBHAM<br>VISHWAKARMA   | M.Com. | 20 | 100.0% | FOCPXM-CE000046 | shubhamvishwkarma7900@gmail.co  |
| 42 | PRAKASH KEWAT            | B.A.   | 13 | 65.0%  | FOCPXM-CE000047 | kewatprakash198@gmail.com       |
| 43 | PURUSHOTTAM LAL<br>KEWAT | B.Sc.  | 20 | 100.0% | FOCPXM-CE000048 | purushottamkewat94@gmail.com    |
| 44 | Poonam baiga             | B.A.   | 15 | 75.0%  | FOCPXM-CE000049 | poonambaiga183@gmil.com         |
| 45 | Shalini soni             | M.A.   | 19 | 95.0%  | FOCPXM-CE000050 | shalini097soni@gmail.com        |
| 46 | Karuna Manjhi            | M.Sc.  | 14 | 70.0%  | FOCPXM-CE000051 | karunamanjhi99@gmail.com        |
| 47 | Sneha sahu               | M.A.   | 14 | 70.0%  | FOCPXM-CE000052 | snehasahu380@gmail.com          |
| 48 | Anuradha dwivedi         | M.Sc.  | 13 | 65.0%  | FOCPXM-CE000053 | sakshidwivedi304@gmail.com      |
| 49 | Omwati kewat             | M.A.   | 20 | 100.0% | FOCPXM-CE000054 | kewatomwati02@gmai.com          |
| 50 | Radha rathour            | B.A.   | 15 | 75.0%  | FOCPXM-CE000055 | rr2888170@gmali.com             |
| 51 | Mahendra Kumar patel     | M.A.   | 13 | 65.0%  | FOCPXM-CE000056 | mahendrakumarpatel135@gmail.co  |
| 52 | Roshni kewat             | M.A.   | 17 | 85.0%  | FOCPXM-CE000057 | roshnikewat145@gmail.com        |
| 53 | Abhay kumar              | B.A.   | 14 | 70.0%  | FOCPXM-CE000058 | abhikol941@gmail.com            |
| 54 | Devvati paw              | B.A.   | 15 | 75.0%  | FOCPXM-CE000059 | devvatipaw@gmail.com            |
| 55 | Bharti gupta             | B.A.   | 13 | 65.0%  | FOCPXM-CE000060 | bhartiguptabharti1647@gmail.com |
| 56 | Krishna Dahait           | B.A.   | 20 | 100.0% | FOCPXM-CE000061 | dahaitkrishna@gmail.com         |